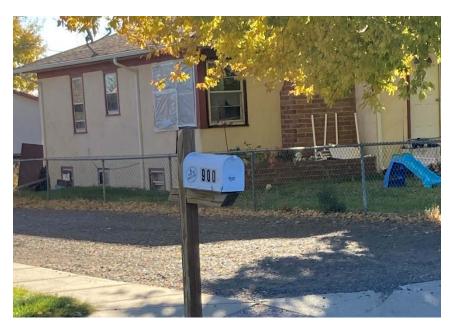

The property affected is generally described as properties and tracts of land generally located east of Kimball Avenue, north of Highway 71, west of Pappas Boulevard, and south of J Street, all located in southeast Gering

1a. Review and take action on Resolution 1-23-1 designating the property described in the Blight and Substandard Determination Study, for the Southeast Gering Residential Area, as blighted and substandard