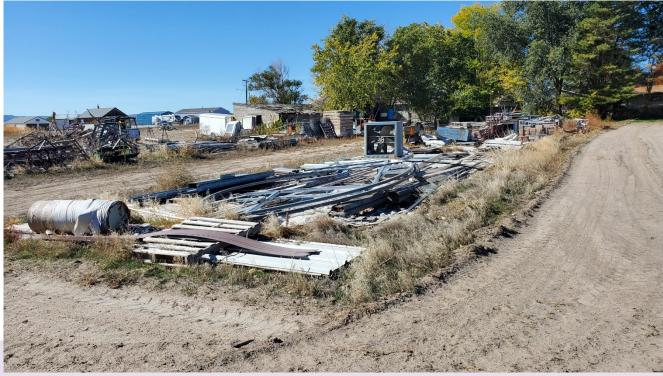

The property affected is generally described as properties and tracts of land generally located east of Kimball Avenue, north of Highway 71, west of Pappas Boulevard, and south of J Street, all located in southeast Gering

1a. Review and take action on Resolution 1-23-1 designating the property described in the Blight and Substandard Determination Study, for the Southeast Gering Residential Area, as blighted and substandard