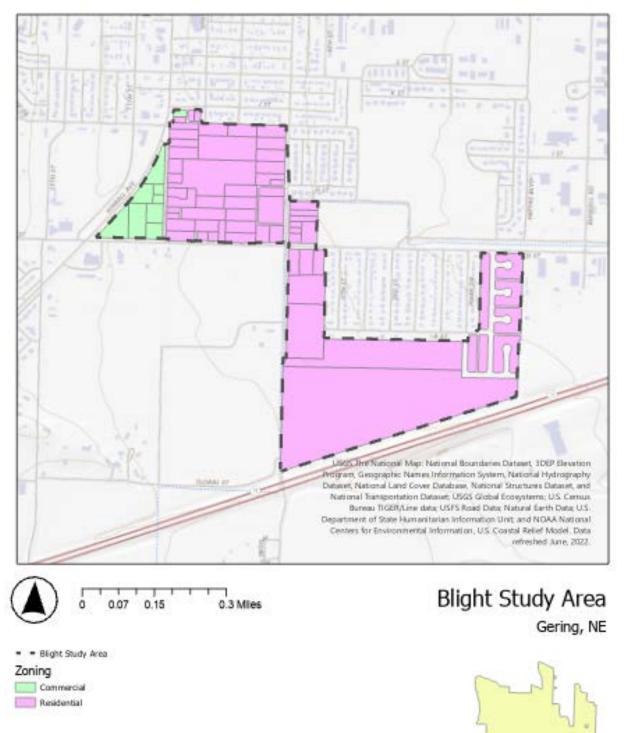

# PUBLIC HEARINGS:

1. Public Hearing for the purpose of reviewing and obtaining comment on the question of whether the area described below is substandard and blighted according to the Nebraska Community Development Law:

The property affected is generally described as properties and tracts of land generally located east of Kimball Avenue, north of Highway 71, west of Pappas Boulevard, and south of J Street, all located in southeast Gering

1a. Review and take action on Resolution 1-23-1 designating the property described in the Blight and Substandard Determination Study, for the Southeast Gering Residential Area, as blighted and substandard