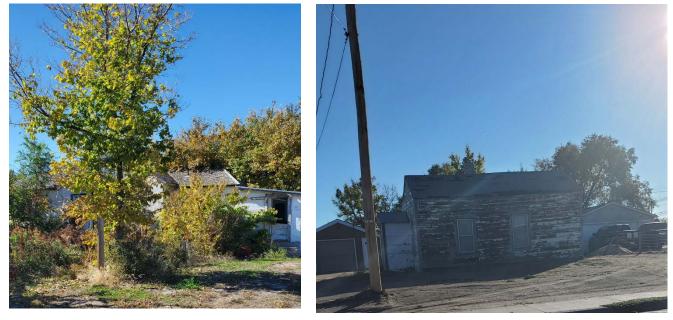

The property affected is generally described as properties and tracts of land generally located east of Kimball Avenue, north of Highway 71, west of Pappas Boulevard, and south of J Street, all located in southeast Gering

1a. Review and take action on Resolution 1-23-1 designating the property described in the Blight and Substandard Determination Study, for the Southeast Gering Residential Area, as blighted and substandard