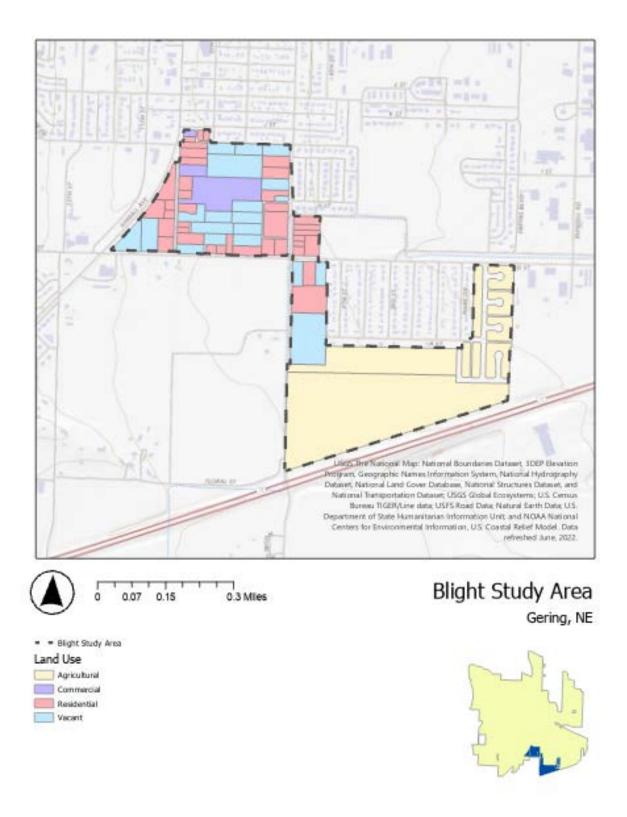

# PUBLIC HEARINGS:

1. Public Hearing for the purpose of reviewing and obtaining comment on the question of whether the area described below is substandard and blighted according to the Nebraska Community Development Law:

The property affected is generally described as properties and tracts of land generally located east of Kimball Avenue, north of Highway 71, west of Pappas Boulevard, and south of J Street, all located in southeast Gering

1a. Review and take action on Resolution 1-23-1 designating the property described in the Blight and Substandard Determination Study, for the Southeast Gering Residential Area, as blighted and substandard