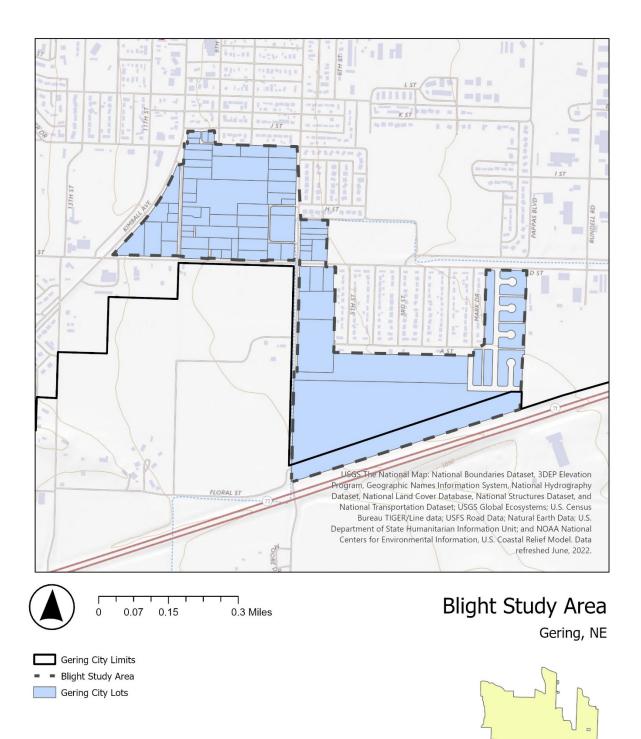

# PUBLIC HEARINGS:

1. Public Hearing for the purpose of reviewing and obtaining comment on the question of whether the area described below is substandard and blighted according to the Nebraska Community Development Law:

The property affected is generally described as properties and tracts of land generally located east of Kimball Avenue, north of Highway 71, west of Pappas Boulevard, and south of J Street, all located in southeast Gering

1a. Review and take action on Resolution 1-23-1 designating the property described in the Blight and Substandard Determination Study, for the Southeast Gering Residential Area, as blighted and substandard