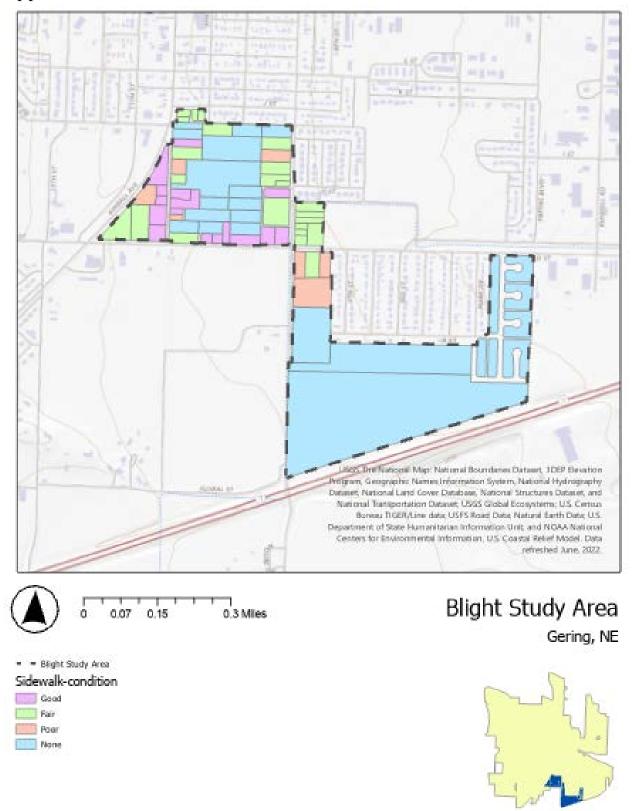

The property affected is generally described as properties and tracts of land generally located east of Kimball Avenue, north of Highway 71, west of Pappas Boulevard, and south of J Street, all located in southeast Gering

1a. Review and take action on Resolution 1-23-1 designating the property described in the Blight and Substandard Determination Study, for the Southeast Gering Residential Area, as blighted and substandard