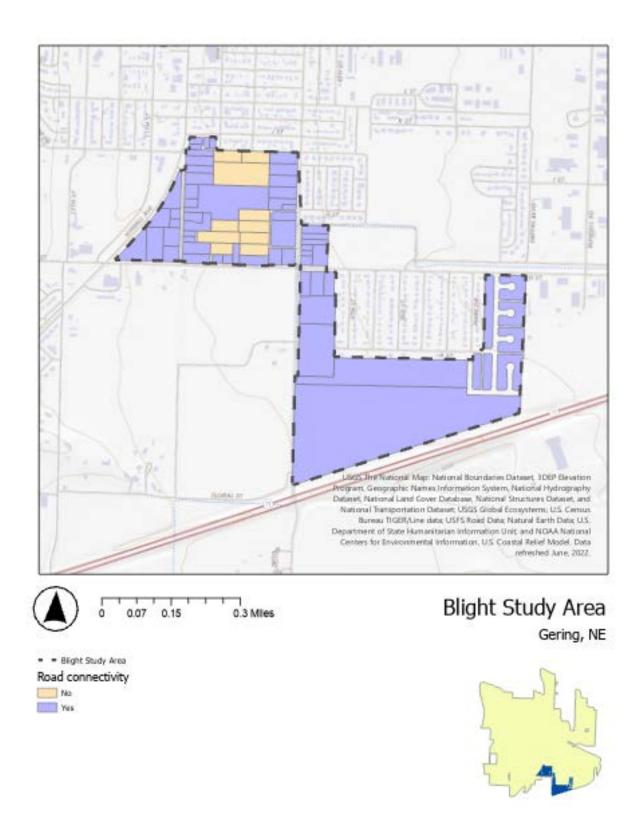

# PUBLIC HEARINGS:

1. Public Hearing for the purpose of reviewing and obtaining comment on the question of whether the area described below is substandard and blighted according to the Nebraska Community Development Law:

The property affected is generally described as properties and tracts of land generally located east of Kimball Avenue, north of Highway 71, west of Pappas Boulevard, and south of J Street, all located in southeast Gering

1a. Review and take action on Resolution 1-23-1 designating the property described in the Blight and Substandard Determination Study, for the Southeast Gering Residential Area, as blighted and substandard